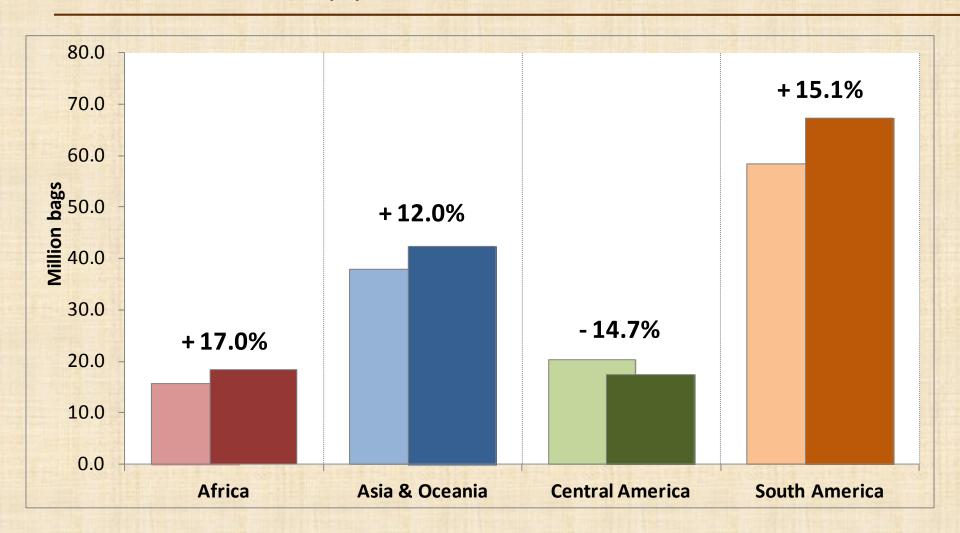

#### Coffee production by region

Crop years 2011/12 - 2012/13

INTERNATIONAL COFFEE ORGANIZATION