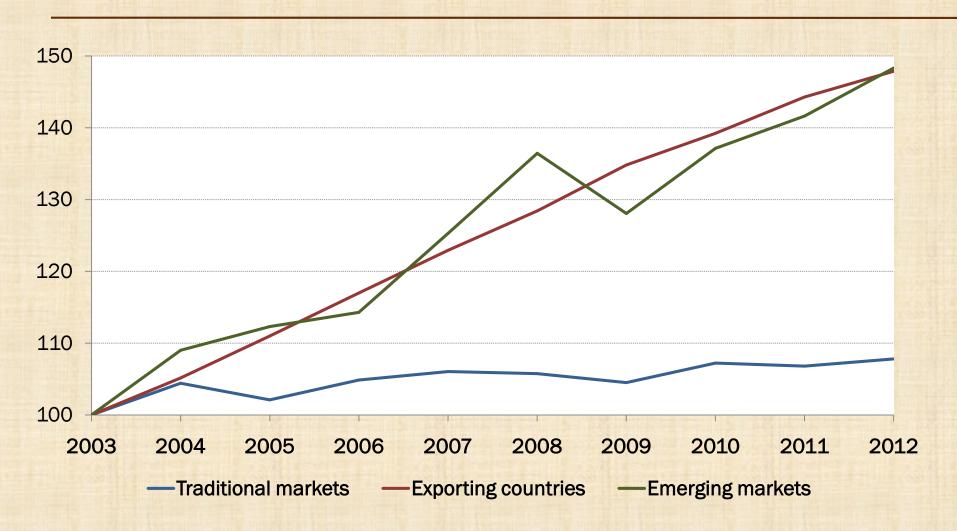

|

#### Changing patterns of consumption

2003 - 2012





#### Consumption growth

Index: 2003=100





# ICO key areas of work

- Promoting coffee consumption
- Promoting quality and food safety
- Sponsoring coffee development projects
- Forum for international cooperation
- Enhancing coffee market transparency
- Providing information on coffee and health