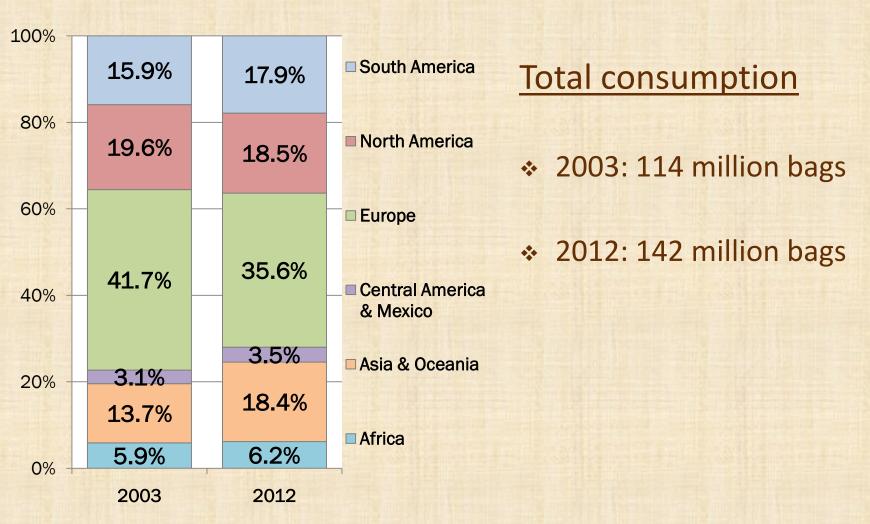

|

#### Changing patterns of consumption

2003 - 2012





#### Consumption growth

Index: 2003=100





# ICO key areas of work

- Promoting coffee consumption
- Promoting quality and food safety
- Sponsoring coffee development projects
- Forum for international cooperation
- Enhancing coffee market transparency
- Providing information on coffee and health